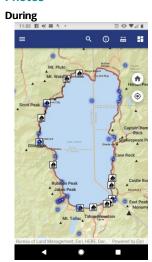

## Stewardship Program > Utilize Innovative Technology

The Tahoe Boating App, (https://www.trpa.gov/programs/shoreline/tahoe-boating-app/) downloaded over 17,000 times between 2019 and 2023, helps boaters navigate TRPA's shorezone ordinances with an interactive map showing their location in relation to no wake zones around Lake Tahoe. The app gets updated every year to keep up with changing conditions, like boat ramp closures due to low lake levels and new Aquatic Invasive Species work zones, making it easier for users to stay informed and boat safely.

## **Photos**

Tahoe Boating App

Project Fact Sheet Data as of 02/22/2025