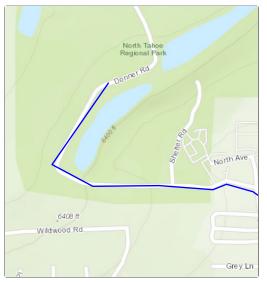

## Transportation Program > Build and Enhance Trail Networks

Construct a 0.5 mile Class I bike and pedestrian trail connection from the North Tahoe Regional Park/North Tahoe Trail Segment 1 junction south to National Avenue and the Tahoe Vista Recreation Area in Tahoe Vista, CA. No Key Photo provided for this Project

#### Location