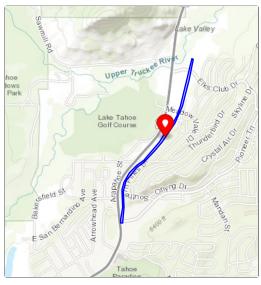

## **Transportation Program** > Build and Enhance Trail Networks

The South Tahoe Greenway - Pioneer Trail to Elks Club Drive Project will build upon the overall South Tahoe Greenway shared use path network through the south shore of Lake Tahoe. The project aims to construct approximately 1.2 miles of a Class 1 shared use path in the community of Meyers. The project will provide active transportation users a critical link from the Pat Lowe Memorial Bike Trail to recreational destinations to the north.

## Location