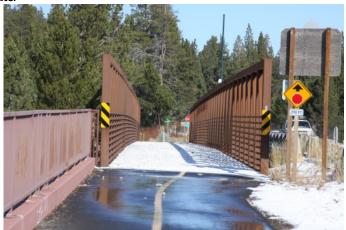

Sawmill 1B Bike Path Bridge over Truckee River

# After

Bicycle/Pedestrian Bridge over the Upper Truckee River at Sawmill

Project Fact Sheet Data as of 12/03/2024