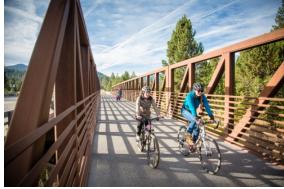

Sawmill 1B Bike Path Bridge over Truckee River

# After

Bicycle/Pedestrian Bridge over the Upper Truckee River at Sawmill

Project Fact Sheet Data as of 12/03/2024