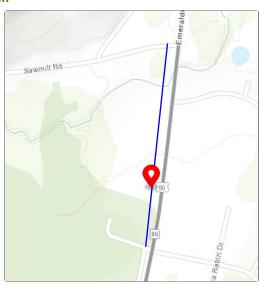

Dorado County, CASupporting AgenciesUnknown or unspecified

Primary Contact Donaldo Palaroan (donaldo.palaroan@edcgov.us)

StageCompletedDuration? - 2009Total Project Cost\$1,476,976Funding Request\$0

## **Transportation Program > Build and Enhance Trail Networks**

Bike Path from Country Club Golf Course to Sawmill Road; Provide a link between the Meyers (Pat Lowe) Bike Trail and the Arapahoe Bike Trail and between the Arapahoe Bike Trail and Sawmill Road. Perform right-of-way acquisitions. This project includes the installation of a pedestrian/bicycle bridge over the Upper Truckee River.



Sawmill 1B Bike Path Bridge over Truckee River

### **Targeted Performance Measures**

No Expected Accomplishments provided

### **Threshold Categories**

• Air Quality

• Recreation

#### Location



### **Targeted Funding**

| ſ       |                                                     |
|---------|-----------------------------------------------------|
|         |                                                     |
|         |                                                     |
|         |                                                     |
|         |                                                     |
|         |                                                     |
|         |                                                     |
|         |                                                     |
|         |                                                     |
|         |                                                     |
|         |