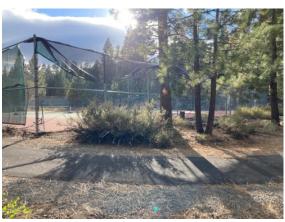

### Sustainable Recreation Program > Improve Public Recreation Facilities

The project consists of constructing gathering spaces adjacent to the existing tennis and pickleball courts. The project involves concrete curbs, asphalt pavement, pervious pavers, acrylic surfacing, electrical improvements, adding a seat wall, trash enclosure ball backboard, bike racks, interpretive panels, and an art feature from a local artist.

#### Location

Area adjacent to Pickleball Court to be improved. The Pickleball Court was improved in 2023; but, there was not enough funding to complete the Community Gathering Space at that time.