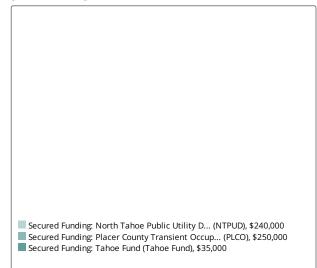

ding Request | \$0         |

### Sustainable Recreation Program > Improve Public Recreation Facilities

The project consists of constructing gathering spaces adjacent to the existing tennis and pickleball courts. The project involves concrete curbs, asphalt pavement, pervious pavers, acrylic surfacing, electrical improvements, adding a seat wall, trash enclosure ball backboard, bike racks, interpretive panels, and an art feature from a local artist.

#### **Targeted Performance Measures**

• Facilities Improved or Created

### **Threshold Categories**

Recreation

#### Location





Area adjacent to Pickleball Court to be improved. The Pickleball Court was improved in 2023; but, there was not enough funding to complete the Community Gathering Space at that time.

## **Targeted Funding**



#### Photos

No additional photos provided

Project Fact Sheet Data as of 04/01/2025