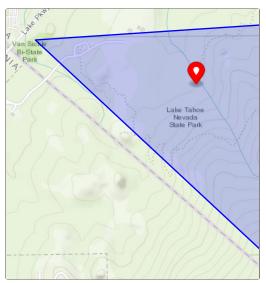

# **Van Sickle Vision Plan**

**Project Number** 03.01.02.0108

Action Priority Improve Public Recreation Facilities

**Implementers** Nevada Tahoe Resource Team – Nevada Division of State Parks

Supporting Agencies Unknown

**Primary Contact** Cassandra Hughes (c.hughes@parks.nv.gov)

StageCompletedDuration2018 - 2019Total Project Cost\$70,525Funding RequestUnknown

## Sustainable Recreation Program > Improve Public Recreation Facilities

Update to the 2005 Van Sickle Master Plan for the phased construction of new park facilities.

No Key Photo provided for this Project

### **Targeted Performance Measures**

No Expected Accomplishments provided

### **Threshold Categories**

• Recreation

#### Location



## **Targeted Funding**

| ſ |                              |
|---|------------------------------|
| ı |                              |
| 1 |                              |
| 1 |                              |
| ı |                              |
| 1 |                              |
| ı |                              |
| ı |                              |
| 1 |                              |
| ı |                              |
| 1 |                              |
| 1 |                              |
| 1 |                              |
| 1 |                              |
| 1 |                              |
| ı |                              |
| ı |                              |
| 1 |                              |
| ı |                              |
| 1 |