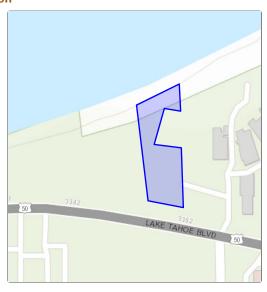

*Fremont Overlook Lake Access**

**Project Number** 03.01.01.0004

**Action Priority** Improve Public Access

**Implementers** California Tahoe Conservancy

Supporting Agencies Unknown

Primary Contact Whitney Brennan (whitney.brennan@tahoe.ca.gov)

StageTerminatedDuration2013 - 2021Total Project Cost\$150,000Funding RequestUnknown

# Sustainable Recreation Program > Improve Public Access

Implement public access trails, viewing opportunities, and lake access to an existing public site along the lakeshore in the Bijou area of South Lake Tahoe. Connect to other existing public access opportunities.



Lake vista from "chimney" parcel

#### **Targeted Performance Measures**

No Expected Accomplishments provided

#### **Threshold Categories**

No Threshold Categories provided

#### Location



## **Targeted Funding**

| 80000 1 01101118 |                      |  |  |  |
|------------------|----------------------|--|--|--|
|                  |                      |  |  |  |
|                  |                      |  |  |  |
|                  |                      |  |  |  |
|                  |                      |  |  |  |
|                  |                      |  |  |  |
|                  |                      |  |  |  |
|                  |                      |  |  |  |
|                  |                      |  |  |  |
|                  |                      |  |  |  |
|                  |                      |  |  |  |
|                  |                      |  |  |  |
|                  |                      |  |  |  |
|                  |