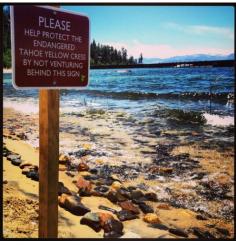

Forest Restoration Program > Restore and Protect Native Fish and Wildlife

Continue implementation of actions in he Tahoe yellow cress Conservation Strategy (2002) for (TYC), a rare and state endangered plant species endemic to the shores of Lake Tahoe. Objective is to facilitate recovery of the TYC improve TYC populations and guide management and conservation activities to secure its survival in the future.

#### Location

TYC Signage

| Coursed Funding: Unknown or Unseriored (          | 441 165 |  |
|---------------------------------------------------|---------|--|
| Secured Funding: Unknown or Unassigned, \$441,165 |         |  |
|                                                   |         |  |
|                                                   |         |  |
|                                                   |         |  |
| l                                                 |         |  |