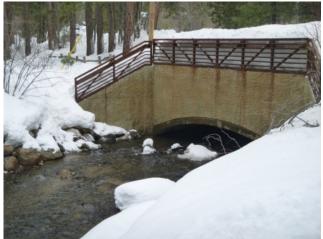

|
|                                                     |
|                                                     |
|                                                     |
|                                                     |
|                                                     |
|                                                     |
|                                                     |
|                                                     |
| Secured Funding: Unknown or Unassigned, \$2,279,319 |
| = Secured Funding. Officiossifica, \$2,279,319      |
|                                                     |

# **Photos**

# Before



Impassable culvert on Incline Creek at Incline Way

After



Impassable culvert on Third Creek at Incline Way



Fully passable, open bottom culvert on Third Creek at Incline Way

Project Fact Sheet Data as of 05/18/2024