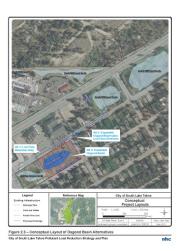

Retrofit of the existing undersized Osgood basin to reduce fine sediment particles and nutrients in a high-priority, directly-connected catchment that discharges directly into the Ski Run Marina. Expansion of the basin to the east would require a higher berm, and proportionally larger footprint to overcome the challenges with the high groundwater table onsite. Alternative options may include a bypass to the Wildwood basins that would provide additional treatment once the the capacity of the currently undersized Osgood basin is exceeded. This project has been incorporated in the Upper Bijou Park Creek Project (EIP #01.01.01.0184).

## Before

Wildwood basins

Osgood Expansion Conceptual Layout

Project Fact Sheet Data as of 11/16/2024