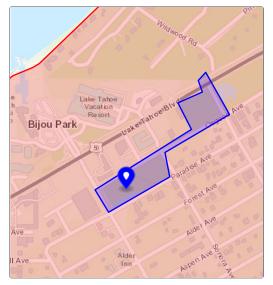

#### Location

Existing Osgood SEZ area

## Before

Wildwood basins

Osgood Expansion Conceptual Layout

Project Fact Sheet Data as of 11/16/2024